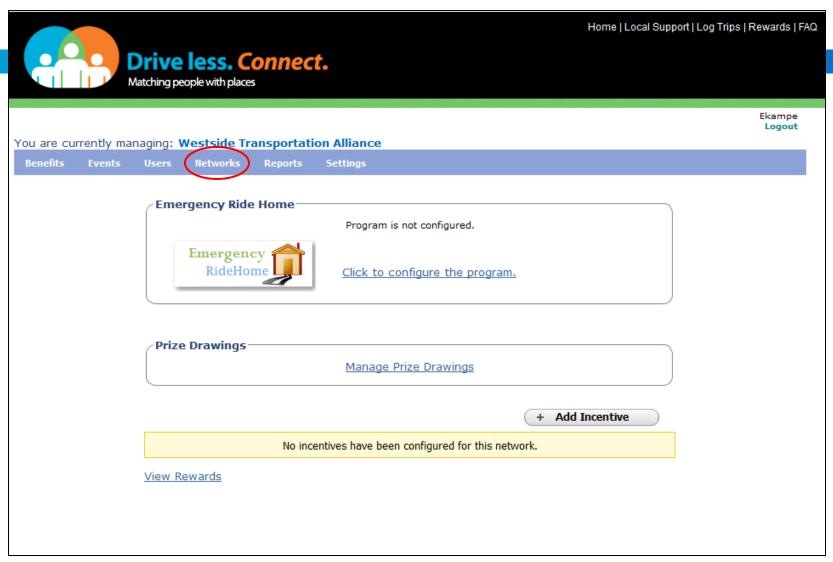

# 4. How to administer

- 5. Run an incentive program
- 6. Marketing

### Use a different website:

https://drivelesssavemore.icarpool.com/admin/en/login/aspx

https://drivelesssavemore.icarpool.com/admin/en/login/aspx

You are currently managing: Westside Transportation Alliance

Benefits Events Users Networks Reports Settings

| are c<br>ploye |              | naging: <b>Wes</b> | stside Trans | sportation     | ı Alliance                     | application.                                                                                                                                                                                                                                                                                           |
|----------------|--------------|--------------------|--------------|----------------|--------------------------------|--------------------------------------------------------------------------------------------------------------------------------------------------------------------------------------------------------------------------------------------------------------------------------------------------------|
| nefits         | Events       | Networks           | Users A      | Addresses      | Reports                        | ss (Settings)                                                                                                                                                                                                                                                                                          |
| 3              | * Required F |                    |              |                |                                | Widgets                                                                                                                                                                                                                                                                                                |
|                | Enter Net    | work Detail        | ls-          |                |                                |                                                                                                                                                                                                                                                                                                        |
|                |              |                    |              | * Nam          | e: Wests                       | stside Transportation Alliance Emp                                                                                                                                                                                                                                                                     |
|                |              |                    | Cus          | stom Attribut  | If the o<br>during<br>to store | Check this box to enable custom attribute.  a custom attribute is enabled, users have the ability to provide relevant data  ing the registration process and under 'My Networks'. Use the custom attribute  ore user specific data for the network (Examples - Employee Id, Parking  it Number, etc.). |
|                |              |                    |              | Descriptio     | on:                            | ati                                                                                                                                                                                                                                                                                                    |
|                |              |                    |              |                |                                |                                                                                                                                                                                                                                                                                                        |
|                |              |                    |              | Short Nam      | e: WTA                         | A Employees                                                                                                                                                                                                                                                                                            |
|                |              |                    | Sho          | rt Descriptio  | n: WTA                         | A Employees                                                                                                                                                                                                                                                                                            |
|                |              |                    |              | Websit         | te:                            |                                                                                                                                                                                                                                                                                                        |
|                |              |                    |              |                | Examp                          | nple: http://www.mywebsite.com                                                                                                                                                                                                                                                                         |
|                |              |                    | 1            | Network Typ    | e: Organi                      | nization                                                                                                                                                                                                                                                                                               |
|                |              |                    | Support 6    | Email Addres   | ss: erika(                     | a@wta-tma.org                                                                                                                                                                                                                                                                                          |
|                |              |                    |              | Network Log    |                                | ge size not to exceed 120 x 120 pixels.  Browse_                                                                                                                                                                                                                                                       |
|                |              |                    | Display te   | xt for Divisio | on: Wests                      | stside Transportation Alliance Emp                                                                                                                                                                                                                                                                     |