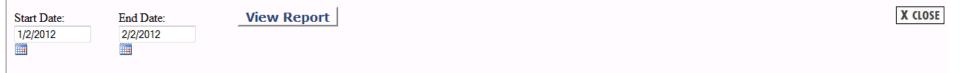

#### General Alternative Transportation Program Report

1/2/2012 through 2/2/2012

Date: 2/2/2012 10:05 AM

| New users                  | 51    |
|----------------------------|-------|
| Non SOV Miles Logged       | 18892 |
| Bike trips                 | 134   |
| Bus trips                  | 252   |
| Carpool trips              | 353   |
| Compressed Work Week trips | 2     |
| Did Not Work trips         | 228   |