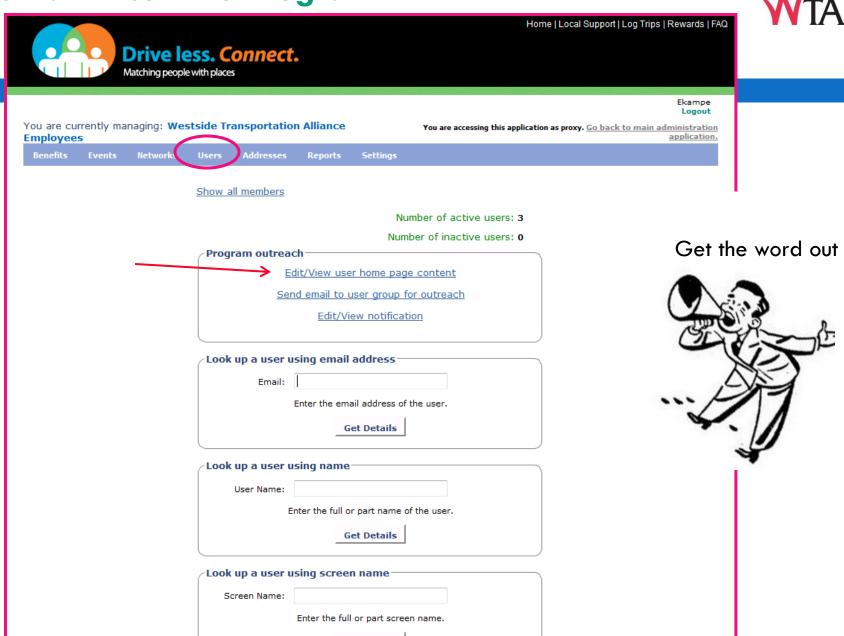

| You are current<br>Employees | dy managing: <b>Wes</b> | tside Transportatio | n Alliance      | Y                    | You are accessing this application as proxy. Go back to main administration application. |
|------------------------------|-------------------------|---------------------|-----------------|----------------------|------------------------------------------------------------------------------------------|
|                              | ents Networks           | Users Addresses     | Reports         | Settings             |                                                                                          |
|                              |                         | Show all members    |                 |                      |                                                                                          |
|                              |                         |                     |                 | Numbe                | er of active users: 2                                                                    |
|                              |                         |                     |                 | Number               | of inactive users: 0                                                                     |
|                              |                         | Program outread     |                 | er home page co      | <u>ontent</u>                                                                            |
|                              |                         | Sen                 | d email to u    | user group for ou    | <u>outreach</u>                                                                          |
|                              |                         |                     | Edit/Vi         | iew notification     |                                                                                          |
|                              |                         | Look up a user u    | sing email      | address              |                                                                                          |
|                              |                         | Email:              |                 |                      |                                                                                          |
|                              |                         |                     | Enter the em    | ail address of the ι | user.                                                                                    |
|                              |                         |                     | _ G             | Get Details          |                                                                                          |
|                              |                         | Look up a user u    | sing name       |                      |                                                                                          |
|                              |                         | User Name:          |                 |                      |                                                                                          |
|                              |                         | E                   | nter the full o | or part name of the  | e user.                                                                                  |
|                              |                         |                     | _ G             | Get Details          |                                                                                          |
|                              |                         | Look up a user u    | sing scree      | n name               |                                                                                          |
|                              |                         | Screen Name:        |                 |                      |                                                                                          |
|                              |                         |                     | Enter the ful   | ll or part screen na | ame.                                                                                     |
|                              |                         |                     | G               | Get Details          |                                                                                          |
|                              |                         | Register a new us   | er              |                      |                                                                                          |
|                              |                         | import accounts     |                 |                      |                                                                                          |