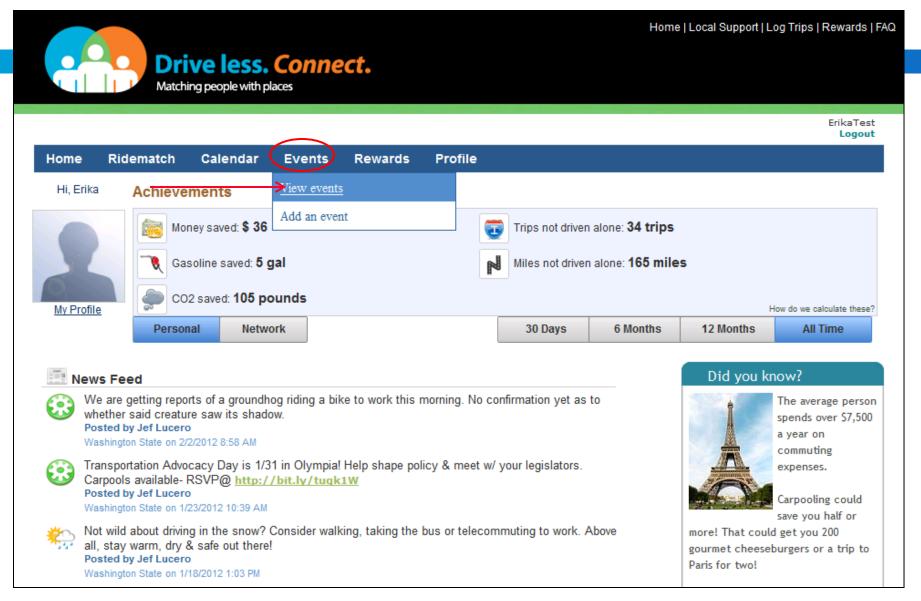

#### News Feed

We are getting reports of a groundhog riding a bike to work this morning. No confirmation yet as to whether said creature saw its shadow.

#### Posted by Jef Lucero

Washington State on 2/2/2012 8:58 AM

Transportation Advocacy Day is 1/31 in Olympia! Help shape policy & meet w/ your legislators. Carpools available- RSVP@ http://bit.ly/tugk1W

#### Posted by Jef Lucero

Washington State on 1/23/2012 10:39 AM

Not wild about driving in the snow? Consider walking, taking the bus or telecommuting to work. Above all, stay warm, dry & safe out there!

#### Posted by Jef Lucero

Washington State on 1/18/2012 1:03 PM

#### Did you know?

The average person spends over \$7,500 a year on commuting expenses.

Carpooling could save you half or

more! That could get you 200 gourmet cheeseburgers or a trip to Paris for two!

Home | Local Support | Log Trips | Rewards | FAC