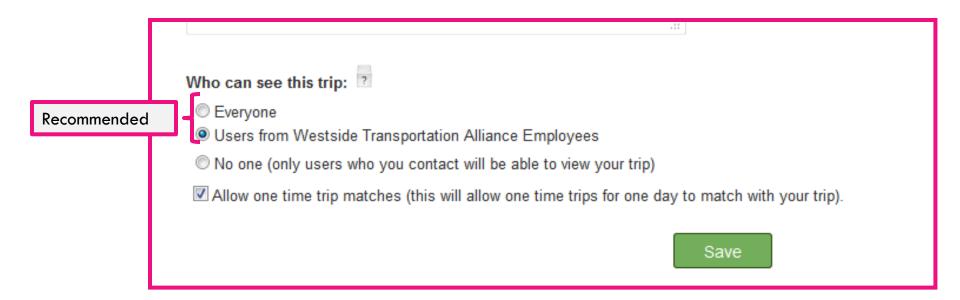

- Secure
- Geographic
- Free

- Secure
- Geographic
- Free
- **2,900** (Metro)

- Secure
- Geographic
- Free
- 2,900 (Metro), 490 (WashCo)

- Secure
- Geographic
- Free
- 2,900 (Metro), 490 (WashCo)

- Secure
- Geographic
- Free

- 2,900 (Metro), 490 (WashCo)
- Run promotions

- Secure
- Geographic
- Free

- 2,900 (Metro), 460 (WashCo)
- Run promotions
- In-network matching