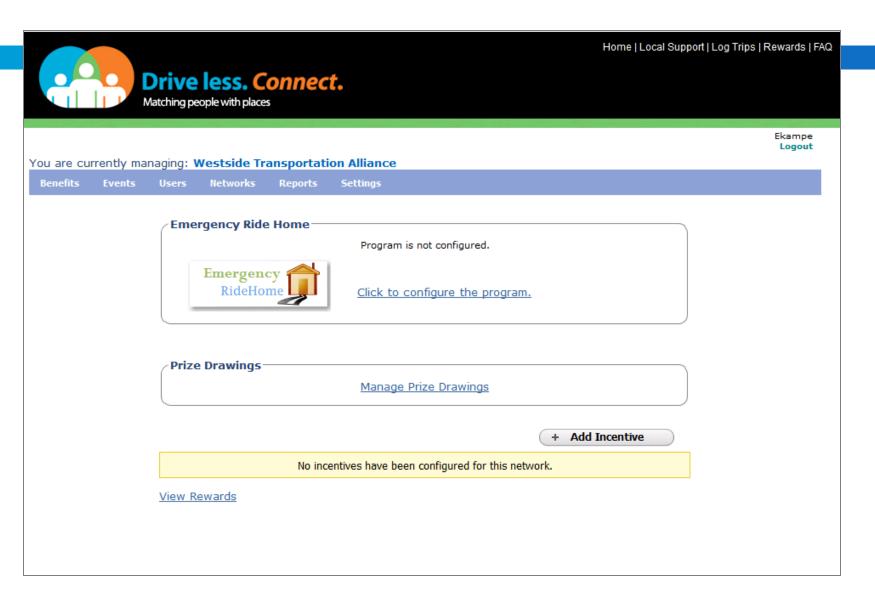

### Use a different website:

https://drivelesssavemore.icarpool.com/admin/en/login/aspx

https://drivelesssavemore.icarpool.com/admin/en/login/aspx

You are currently managing: Westside Transportation Alliance

Benefits Events Users Networks Reports Settings

| are c<br>ploye |              | naging: <b>Wes</b> | stside Trans | sportation     | ı Alliance                     | application.                                                                                                                                                                                                                                                                                           |
|----------------|--------------|--------------------|--------------|----------------|--------------------------------|--------------------------------------------------------------------------------------------------------------------------------------------------------------------------------------------------------------------------------------------------------------------------------------------------------|
| nefits         | Events       | Networks           | Users A      | Addresses      | Reports                        | ss (Settings)                                                                                                                                                                                                                                                                                          |
| 3              | * Required F |                    |              |                |                                | Widgets                                                                                                                                                                                                                                                                                                |
|                | Enter Net    | work Detail        | ls-          |                |                                |                                                                                                                                                                                                                                                                                                        |
|                |              |                    |              | * Nam          | e: Wests                       | stside Transportation Alliance Emp                                                                                                                                                                                                                                                                     |
|                |              |                    | Cus          | stom Attribut  | If the o<br>during<br>to store | Check this box to enable custom attribute.  a custom attribute is enabled, users have the ability to provide relevant data  ing the registration process and under 'My Networks'. Use the custom attribute  ore user specific data for the network (Examples - Employee Id, Parking  it Number, etc.). |
|                |              |                    |              | Descriptio     | on:                            | ati                                                                                                                                                                                                                                                                                                    |
|                |              |                    |              |                |                                |                                                                                                                                                                                                                                                                                                        |
|                |              |                    |              | Short Nam      | e: WTA                         | A Employees                                                                                                                                                                                                                                                                                            |
|                |              |                    | Sho          | rt Descriptio  | n: WTA                         | A Employees                                                                                                                                                                                                                                                                                            |
|                |              |                    |              | Websit         | te:                            |                                                                                                                                                                                                                                                                                                        |
|                |              |                    |              |                | Examp                          | nple: http://www.mywebsite.com                                                                                                                                                                                                                                                                         |
|                |              |                    | 1            | Network Typ    | e: Organi                      | nization                                                                                                                                                                                                                                                                                               |
|                |              |                    | Support 6    | Email Addres   | ss: erika(                     | a@wta-tma.org                                                                                                                                                                                                                                                                                          |
|                |              |                    |              | Network Log    |                                | ge size not to exceed 120 x 120 pixels.  Browse_                                                                                                                                                                                                                                                       |
|                |              |                    | Display te   | xt for Divisio | on: Wests                      | stside Transportation Alliance Emp                                                                                                                                                                                                                                                                     |