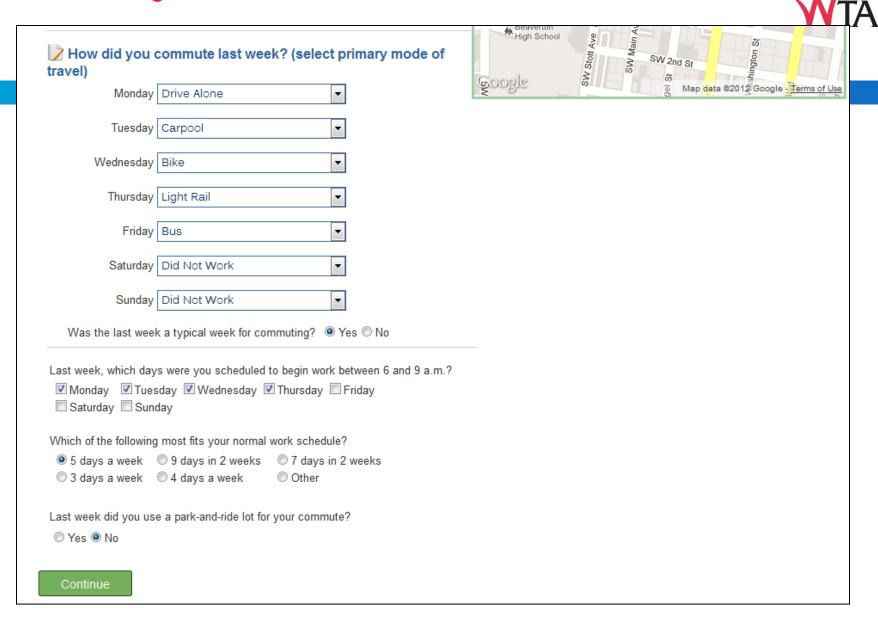

#### General Alternative Transportation Program Report

1/2/2012 through 2/2/2012

Date: 2/2/2012 10:05 AM

| New users                  | 51    |
|----------------------------|-------|
| Non SOV Miles Logged       | 18892 |
| Bike trips                 | 134   |
| Bus trips                  | 252   |
| Carpool trips              | 353   |
| Compressed Work Week trips | 2     |
| Did Not Work trips         | 228   |