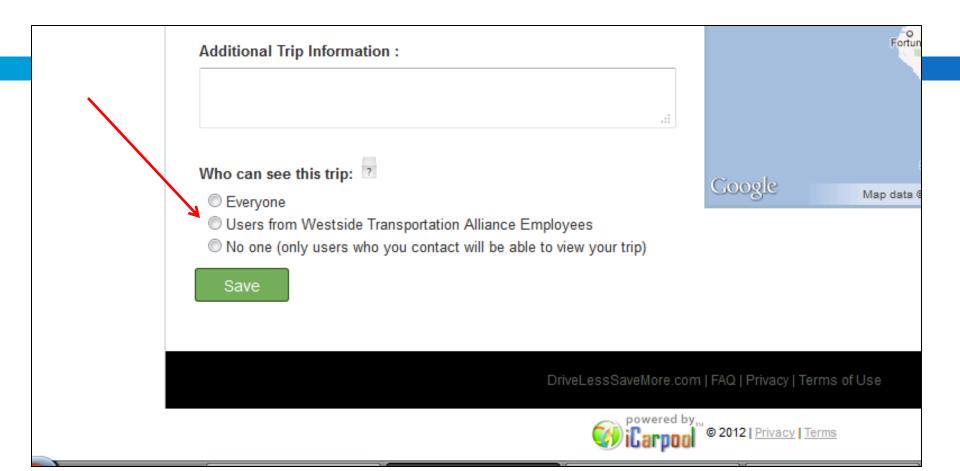

):

Work Hours: 8:00am to 5:00pm Every Mo, Tu, We, Th, Fr Trip Details: Start: 7:00am-8:00am; Return: 4:30pm-5:30pm

Preference: Ride or Drive

> Send message More Details

Screen Name: guidopiedra Route Match: 71 % *~* Mode(s):

Network(s):

Work Hours: 8:30am to 5:30pm Trip Details: Every Mo, Tu, We, Th, Fr

> Start: 7:30am-8:30am; Return: 4:30pm-5:30pm

Preference: Ride or Drive

> More Details Send message

NW Natural













- Secure
- Geographic











- Secure
- Geographic
- Free











- Secure
- Geographic
- Free
- **2,900** (Metro)











- Secure
- Geographic
- Free
- 2,900 (Metro), 490 (WashCo)











- Secure
- Geographic
- Free
- 2,900 (Metro), 490 (WashCo)

















- Secure
- Geographic
- Free



- 2,900 (Metro), 490 (WashCo)
- Run promotions













- Secure
- Geographic
- Free



- 2,900 (Metro), 460 (WashCo)
- Run promotions
- In-network matching





# What the tool does: Networks = A group of like users, with one or more administrators



- 1. Resources
- 2. What the tool does

# 3. The user's perspective

- 4. How to administer
- 5. Run an incentive program
- 6. Marketing



# User Registration www.DriveLessConnect.com





HOME LOCAL SUPPORT LOG TRIPS REWARDS FAQ

#### **REGISTER TODAY**

Welcome to Drive Less Connect, Oregon's secure, easy-to-use online ride-matching tool that matches you with people going your way for work and play.



# BOEING EMPLOYEES MATCH UP USING DRIVELESSCONNECT.COM



#### NEED HELP OR HAVE QUESTIONS? CONTACT:



Serving Clackamas, Multnomah and Washington Counties

> Regional Travel Options