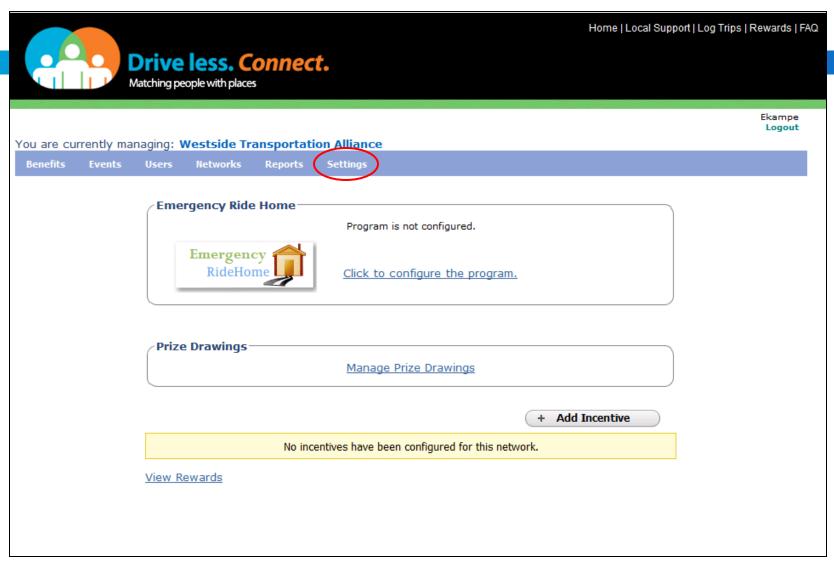

# 4. How to administer

- 5. Run an incentive program
- 6. Marketing

# How to Administer- Settings- Widgets (example)

| / Enter Primary Contact Details                  |                                                       |           |
|--------------------------------------------------|-------------------------------------------------------|-----------|
| Name:                                            | Erika Kampe                                           |           |
| Email Address:                                   | erika@wta-tma.org                                     |           |
| Phone Number:                                    | 503-906-7941                                          | Ext:      |
| Enter Association Details                        |                                                       |           |
| * How does the user associate to the network?    | Private email address with the networ                 | k         |
| Currently how your                               | Passcode                                              |           |
| network is set up                                | Admin will approve request                            |           |
| * Private Email Domain 1:                        | @wta-tma.org<br>Include the @ symbol. Example: @myCon | npany.com |
| Private Email Domain 2:                          | Include the @ symbol. Example: @myCon                 | npany.com |
| Private Email Domain 3:                          | Include the @ symbol. Example: @myCon                 | npany.com |
| * Authorizer Name:                               | Erika Kampe                                           |           |
| * Email address to receive affiliation requests: | erika@wta-tma.org                                     |           |
|                                                  | Update                                                |           |