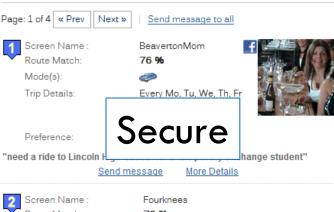

Route Match: 76 % Mode(s):

Work Hours: 8:00am to 5:00pm Every Mo, Tu, We, Th, Fr Trip Details: Start: 7:00am-8:00am; Return: 4:30pm-5:30pm

Preference: Ride or Drive

> Send message More Details

Screen Name: guidopiedra Route Match: 71 % *~* Mode(s):

- Secure
- Geographic
- Free

- Secure
- Geographic
- Free
- **2,900** (Metro)

- Secure
- Geographic
- Free
- 2,900 (Metro), 490 (WashCo)

- Secure
- Geographic
- Free
- 2,900 (Metro), 490 (WashCo)

- Secure
- Geographic
- Free