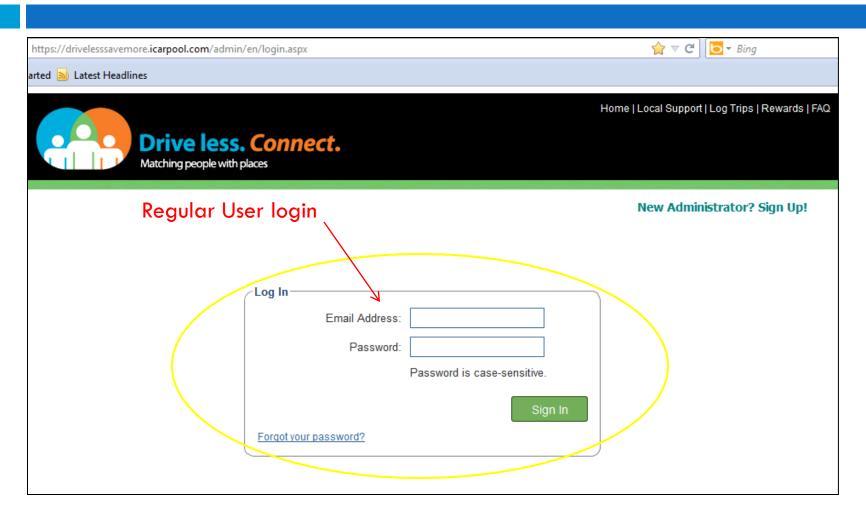

### Use a different website:

https://drivelesssavemore.icarpool.com/admin/en/login/aspx

https://drivelesssavemore.icarpool.com/admin/en/login/aspx

You are currently managing: Westside Transportation Alliance