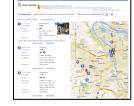

Route Match: 76 % Mode(s):

Work Hours: 8:00am to 5:00pm Every Mo, Tu, We, Th, Fr Trip Details: Start: 7:00am-8:00am; Return: 4:30pm-5:30pm

Preference: Ride or Drive

> Send message More Details

Screen Name: guidopiedra Route Match: 71 % *~* Mode(s):

Network(s):

Work Hours: 8:30am to 5:30pm Trip Details: Every Mo, Tu, We, Th, Fr

> Start: 7:30am-8:30am; Return: 4:30pm-5:30pm

Preference: Ride or Drive

> More Details Send message

NW Natural

- Secure
- Geographic