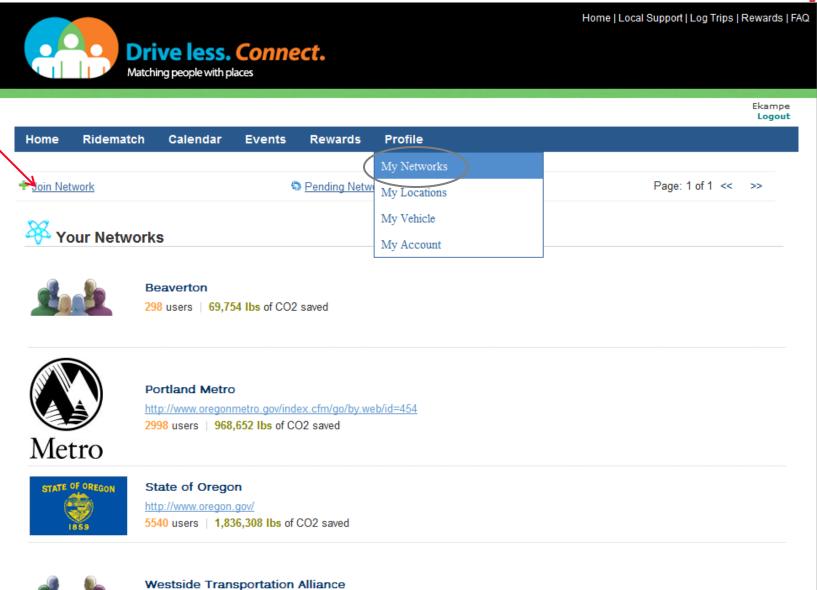

# What the tool does: Networks = A group of like users, with one or more administrators

- 1. Resources
- 2. What the tool does