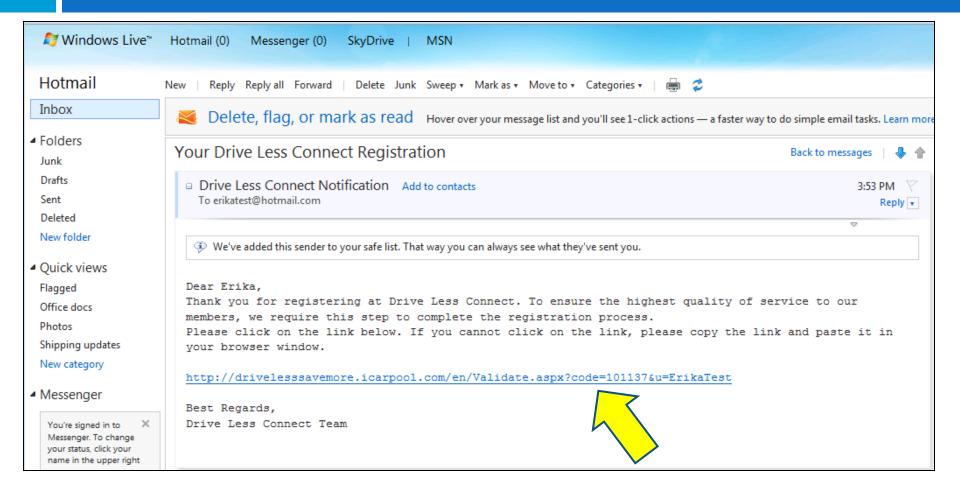

#### Account created

Your account has been created. An email has been sent to the email address you specified.

Please follow the instructions in the email to complete your registration. Please check your spam folder too, because sometimes, your personal spam filters or your email provider settings could cause our email to be delivered in the spam folder.

#### Did the email arrive in your spam folder?

To ensure that you receive all our emails in the future, you could save our email address to your list of contacts. <u>Click here</u> and select "Open". When the contact card is displayed, select "Save and close".

Drive less. Connect.

Matching people with places

Sign Up | Log in

Your account has been validated successfully.

Continue

Matching people with places

Drive less. Connect.

Home | Local Support | Log Trips | Rewards | F