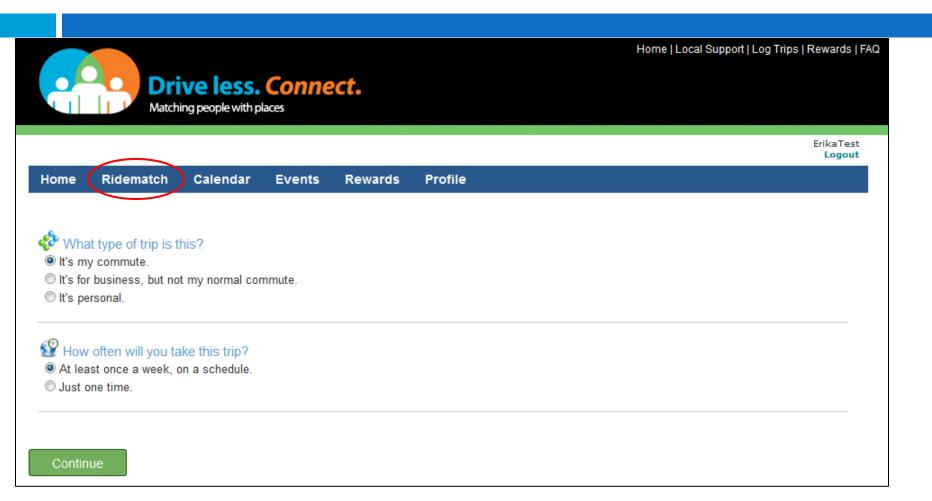

# 2. What the tool does

- 3. User's perspective
- 4. How to administer
- 5. Run an incentive program
- 6. Marketing

Ridematch Home

Calendar

**Events** 

Rewards

Profile

Find matches! S Your Trip Start: SW Teal Blvd, Beaverdon, OR, USA

vour Trip Destination: Pioneer Courthouse Square, 715 SW Morrison St # 702, Portland, OR 97205-3103, USA

Check Transit Schedule (Google Transit)

🖶 Advanced Search | Approximate one way cost if you drive alone (Source: AAA): \$4.47 | Maximum number of matches to print: 10

Route Match: 76 % Mode(s):

Work Hours: 8:00am to 5:00pm Every Mo, Tu, We, Th, Fr Trip Details: Start: 7:00am-8:00am; Return: 4:30pm-5:30pm

Preference: Ride or Drive

> Send message More Details

Screen Name: guidopiedra Route Match: 71 % *~* Mode(s):

Network(s):

Work Hours: 8:30am to 5:30pm Trip Details: Every Mo, Tu, We, Th, Fr

> Start: 7:30am-8:30am; Return: 4:30pm-5:30pm

Preference: Ride or Drive

> More Details Send message

NW Natural

- Secure
- Geographic