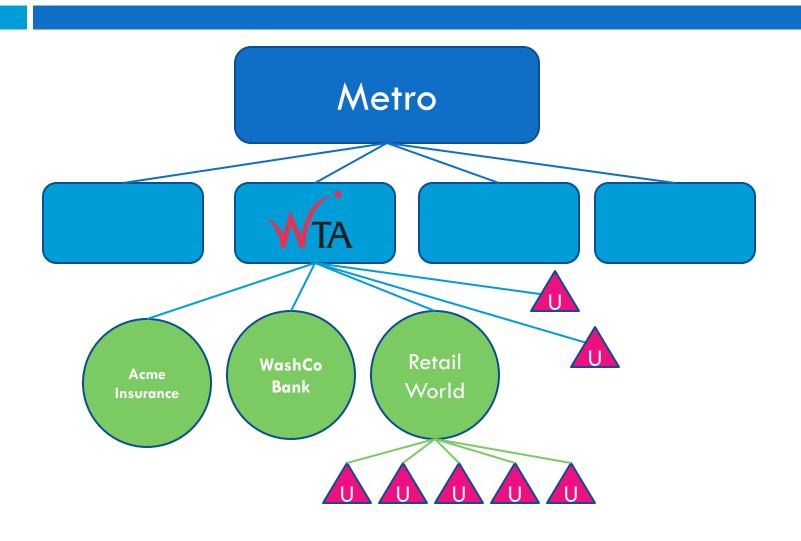

- Secure
- Geographic
- Free

- Secure
- Geographic
- Free
- **2,900** (Metro)

- Secure
- Geographic
- Free
- 2,900 (Metro), 490 (WashCo)

- Secure
- Geographic
- Free
- 2,900 (Metro), 490 (WashCo)

- Secure
- Geographic
- Free

- 2,900 (Metro), 490 (WashCo)
- Run promotions

- Secure
- Geographic
- Free

- 2,900 (Metro), 460 (WashCo)
- Run promotions
- In-network matching

# What the tool does: Networks = A group of like users, with one or more administrators

- 1. Resources
- 2. What the tool does