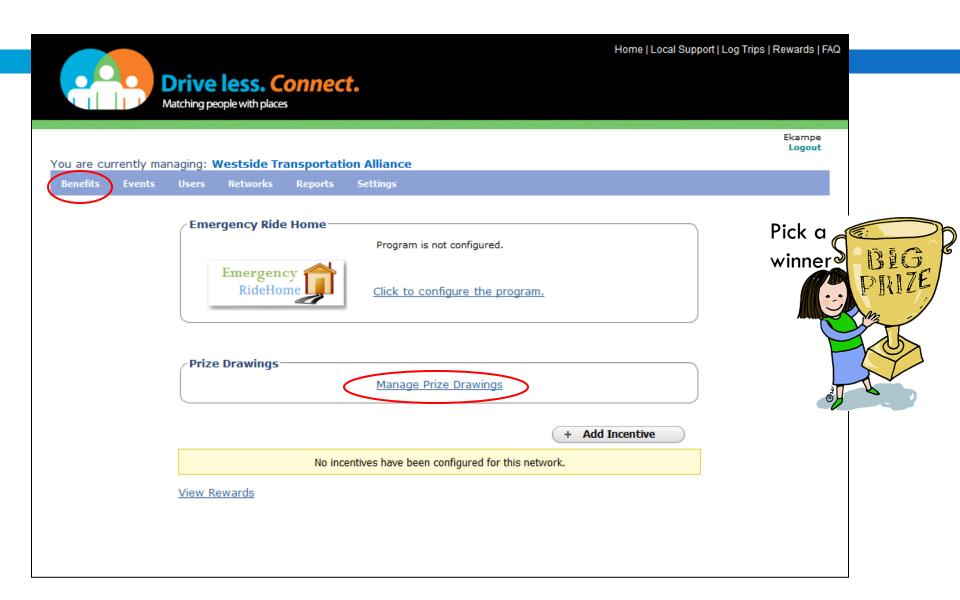

| ing!                                | e month of January to be eligible  |                              |
| veatband.  g 10 miles to be entered in the draw                                        | ing!                                | e month of January to be eligible  |                              |

Get the word out







Sent: Wed 2/1/2012 4:35 PM

To: Erika Kampe

Dear Erika,

#### Details:

log your walk trips (for commuting or recreation) in Drive Less Connect in the month of January to be eligible to win a designer sweatband.

Log 10 miles to be entered in the drawing!

If you would prefer not to receive these notifications, please click below.

» http://drivelesssavemore.icarpool.com/en/unsubscribe.aspx?emailAddress=erika@wta-

tma.org. «

#### Get the word out













| ter the qualifying criteria and select Pick Winner to let th | ie eystern piek a willi |                                             |            |        |
|--------------------------------------------------------------|-------------------------|---------------------------------------------|------------|--------|
| Select qualifying modes:                                     | Carpool                 | ☐ Vanpool                                   |            | Pick a |
|                                                              | Bus                     | Bike                                        |            | winner |
|                                                              | ■ Train                 | <b></b> Walk                                |            |        |
|