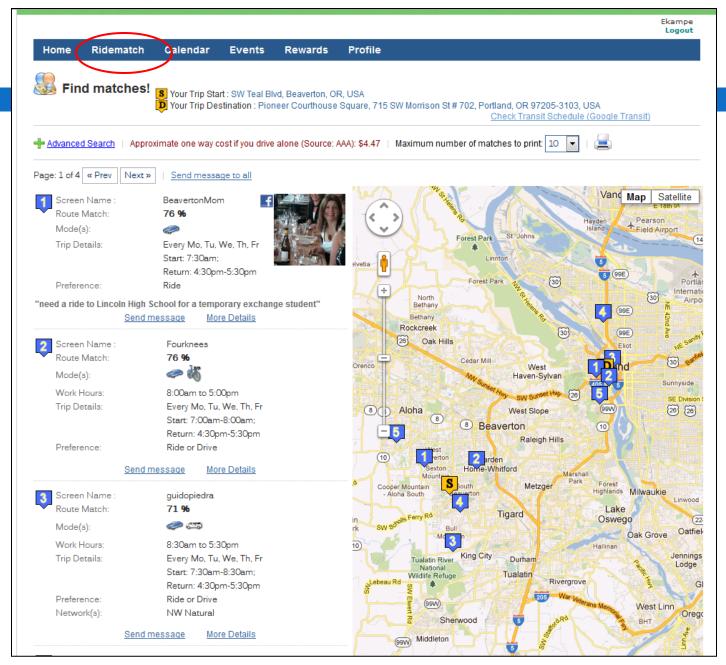

vour Trip Destination: Pioneer Courthouse Square, 715 SW Morrison St # 702, Portland, OR 97205-3103, USA

Check Transit Schedule (Google Transit)

🖶 Advanced Search | Approximate one way cost if you drive alone (Source: AAA): \$4.47 | Maximum number of matches to print: 10

Route Match: 76 % Mode(s):

Work Hours: 8:00am to 5:00pm Every Mo, Tu, We, Th, Fr Trip Details: Start: 7:00am-8:00am; Return: 4:30pm-5:30pm

Preference: Ride or Drive

> Send message More Details

Screen Name: guidopiedra Route Match: 71 % *~* Mode(s):

Network(s):

Work Hours: 8:30am to 5:30pm Trip Details: Every Mo, Tu, We, Th, Fr

> Start: 7:30am-8:30am; Return: 4:30pm-5:30pm

Preference: Ride or Drive

> More Details Send message

NW Natural

- Secure
- Geographic