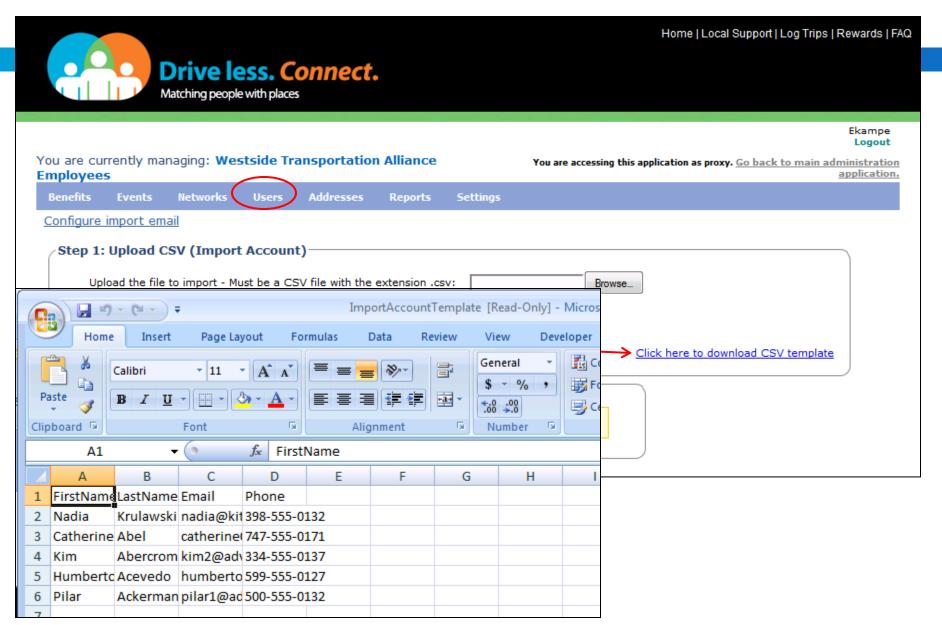

| You are current<br>Employees | dy managing: <b>Wes</b> | tside Transportatio | n Alliance      | Y                    | You are accessing this application as proxy. Go back to main administration application. |
|------------------------------|-------------------------|---------------------|-----------------|----------------------|------------------------------------------------------------------------------------------|
|                              | ents Networks           | Users Addresses     | Reports         | Settings             |                                                                                          |
|                              |                         | Show all members    |                 |                      |                                                                                          |
|                              |                         |                     |                 | Numbe                | er of active users: 2                                                                    |
|                              |                         |                     |                 | Number               | of inactive users: 0                                                                     |
|                              |                         | Program outread     |                 | er home page co      | <u>ontent</u>                                                                            |
|                              |                         | Sen                 | d email to u    | user group for ou    | <u>outreach</u>                                                                          |
|                              |                         |                     | Edit/Vi         | iew notification     |                                                                                          |
|                              |                         | Look up a user u    | sing email      | address              |                                                                                          |
|                              |                         | Email:              |                 |                      |                                                                                          |
|                              |                         |                     | Enter the em    | ail address of the ι | user.                                                                                    |
|                              |                         |                     | _ G             | Get Details          |                                                                                          |
|                              |                         | Look up a user u    | sing name       |                      |                                                                                          |
|                              |                         | User Name:          |                 |                      |                                                                                          |
|                              |                         | E                   | nter the full o | or part name of the  | e user.                                                                                  |
|                              |                         |                     | _ G             | Get Details          |                                                                                          |
|                              |                         | Look up a user u    | sing scree      | n name               |                                                                                          |
|                              |                         | Screen Name:        |                 |                      |                                                                                          |
|                              |                         |                     | Enter the ful   | ll or part screen na | ame.                                                                                     |
|                              |                         |                     | G               | Get Details          |                                                                                          |
|                              |                         | Register a new us   | er              |                      |                                                                                          |
|                              |                         | import accounts     |                 |                      |                                                                                          |