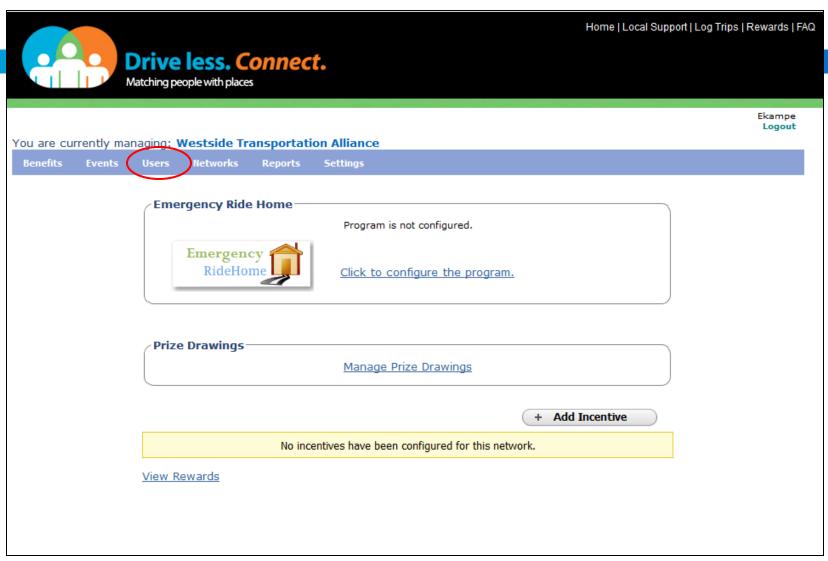

# 4. How to administer

- 5. Run an incentive program
- 6. Marketing

| You are current<br>Employees | dy managing: <b>Wes</b> | tside Transportatio | n Alliance      | Y                    | You are accessing this application as proxy. Go back to main administration application. |
|------------------------------|-------------------------|---------------------|-----------------|----------------------|------------------------------------------------------------------------------------------|
|                              | ents Networks           | Users Addresses     | Reports         | Settings             |                                                                                          |
|                              |                         | Show all members    |                 |                      |                                                                                          |
|                              |                         |                     |                 | Numbe                | er of active users: 2                                                                    |
|                              |                         |                     |                 | Number               | of inactive users: 0                                                                     |
|                              |                         | Program outread     |                 | er home page co      | <u>ontent</u>                                                                            |
|                              |                         | Sen                 | d email to u    | user group for ou    | <u>outreach</u>                                                                          |
|                              |                         |                     | Edit/Vi         | iew notification     |                                                                                          |
|                              |                         | Look up a user u    | sing email      | address              |                                                                                          |
|                              |                         | Email:              |                 |                      |                                                                                          |
|                              |                         |                     | Enter the em    | ail address of the ι | user.                                                                                    |
|                              |                         |                     | _ G             | Get Details          |                                                                                          |
|                              |                         | Look up a user u    | sing name       |                      |                                                                                          |
|                              |                         | User Name:          |                 |                      |                                                                                          |
|                              |                         | E                   | nter the full o | or part name of the  | e user.                                                                                  |
|                              |                         |                     | _ G             | Get Details          |                                                                                          |
|                              |                         | Look up a user u    | sing scree      | n name               |                                                                                          |
|                              |                         | Screen Name:        |                 |                      |                                                                                          |
|                              |                         |                     | Enter the ful   | ll or part screen na | ame.                                                                                     |
|                              |                         |                     | G               | Get Details          |                                                                                          |
|                              |                         | Register a new us   | er              |                      |                                                                                          |
|                              |                         | import accounts     |                 |                      |                                                                                          |