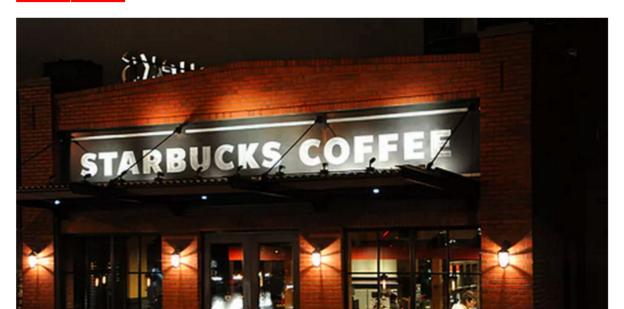

#### Starbucks to Pit Stores Against Each Other to Save Energy

by Paula Forbes Aug 1, 2012, 12:20p | 1 COMMENT

f SHARE 💆 TWEET