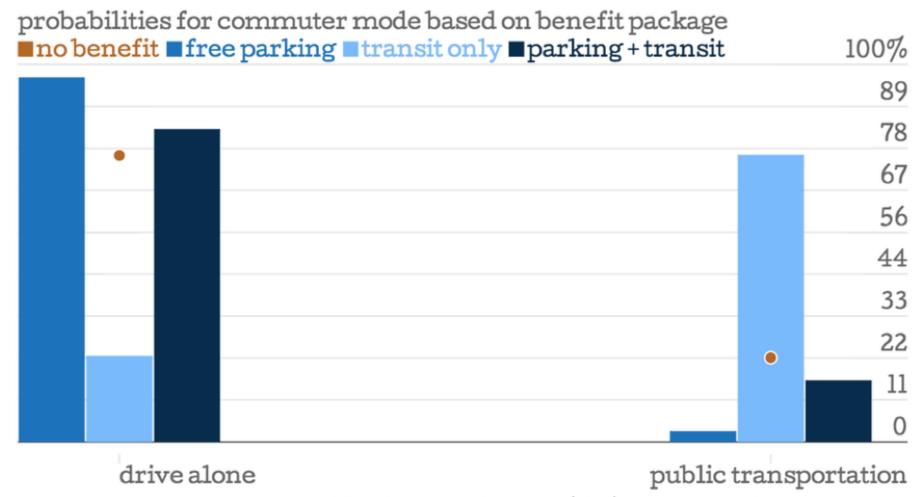

#### Incentives

- Create short-term and long-term incentive strategies
- Give incentives time to work

SOURCE: Hamre & Buehler (2014), Journal of Public Transportation

SOURCE: Hamre & Buehler (2014), Journal of Public Transportation