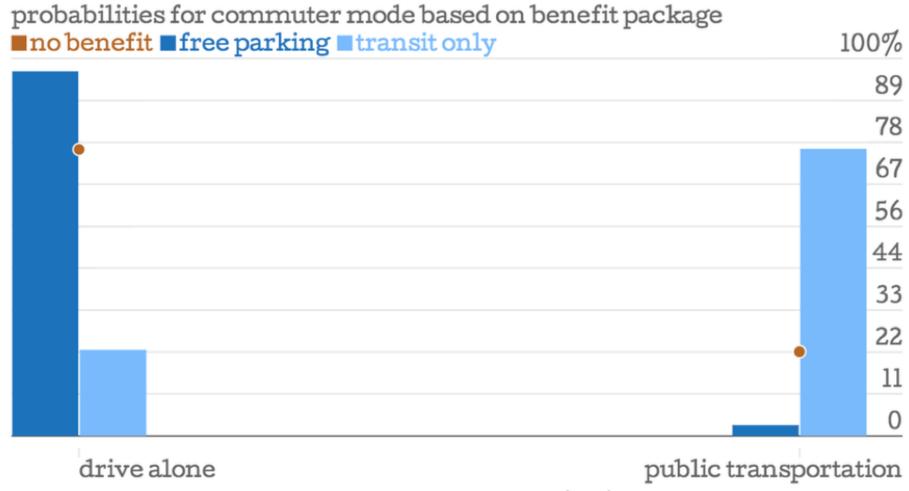

#### Incentives

- Create short-term and long-term incentive strategies
- Give incentives time to work

SOURCE: Hamre & Buehler (2014), Journal of Public Transportation

SOURCE: Hamre & Buehler (2014), Journal of Public Transportation